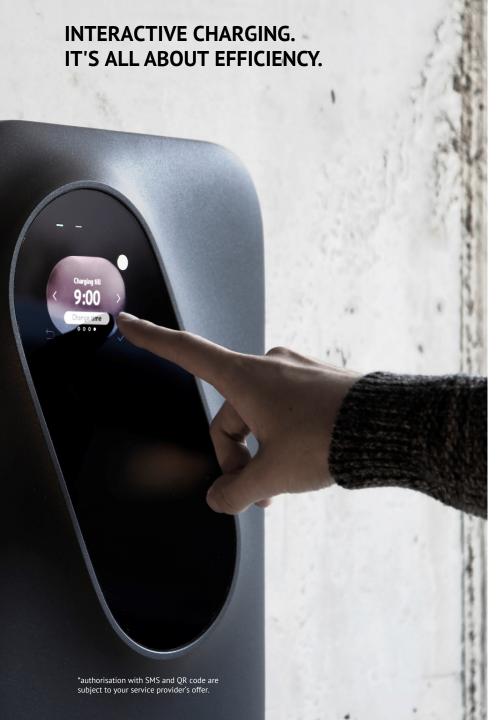

Minimal design with easy to navigate touch display and sound signals makes charging **simple**.

Clever use of artificial intelligence creates optimal charging plans for more cost efficient charging.

Several Identification options allow more convenient access and accurate billing.