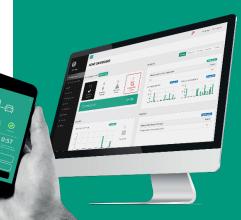

## **INVOICING AND PAYMENT**

Your charging consumption can be monitored through the dedicated app of your service provider or via web interface.

A full billing and charge station management service is also available from Thundergrid.

Handy if you have tenants, staff or visitors to pay as they charge up.

Visit www.thundergrid.net